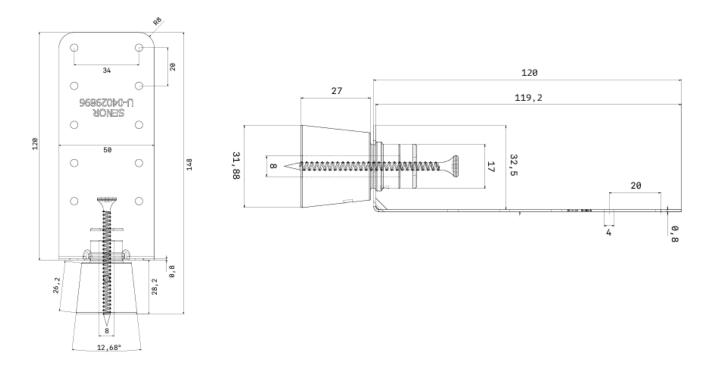

#### SE-3801/TD1+TA

- Load range (C<sup>1</sup>): Force moving away from wall 5-15kg
- Load range (C<sup>1</sup>): Force pressed against wall 5-30kg
- ENGINEERING DRAWING