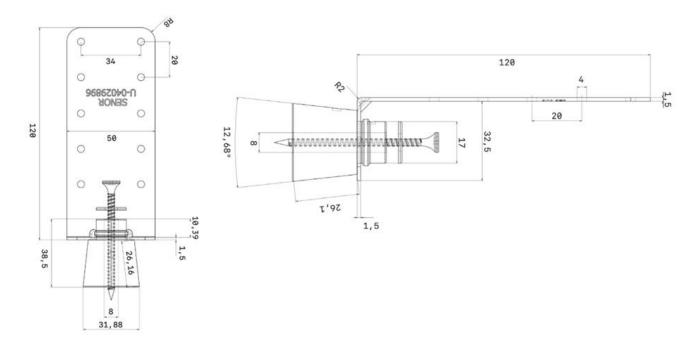

### SE-3800/TD1+TA

- Load range (C<sup>1</sup>): Force moving away from wall 5-15kg
- Load range (C<sup>1</sup>): Force pressed against wall 5-30kg
- ENGINEERING DRAWING